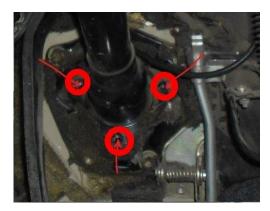

## Toyota Land Cruiser built until 1972

EZ electric power steering needs to assamble the collumn -> product name of EZ-unit = or deliver EZ-unit with adaptors? Toyota Land Cruiser 58-72 1 piece LHD