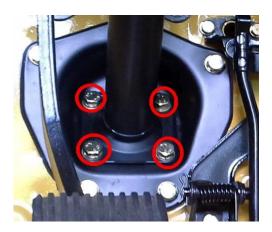

## Toyota Land Cruiser built from 1972 until 1981 (4 hole flange):

-> product name of EZ-unit =

Toyota Land Cruiser 72-81 (4 hole flange) LHD or RHD

Toyota Land Cruiser built from 1981 (3 hole flange):

-> product name of EZ-unit =

Toyota Land Cruiser 81> (3 hole flange) LHD or RHD

The product name of EZ-unit you want to order: